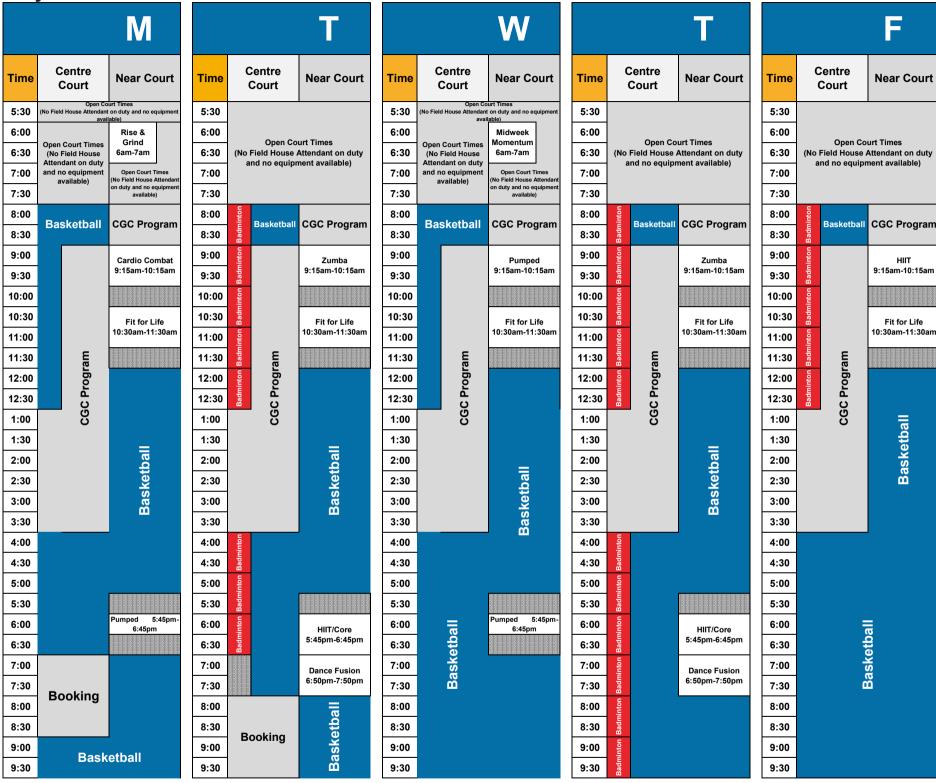

## FIELD HOUSE SCHEDULE: Centre & Near Court

**July 14-20** 

Legend
Cleaning / Space Unavailable

Please note this schedule is subject to changes and cancellations. Notices and updates to the schedule are posted on our website www.canadagamescentre.ca