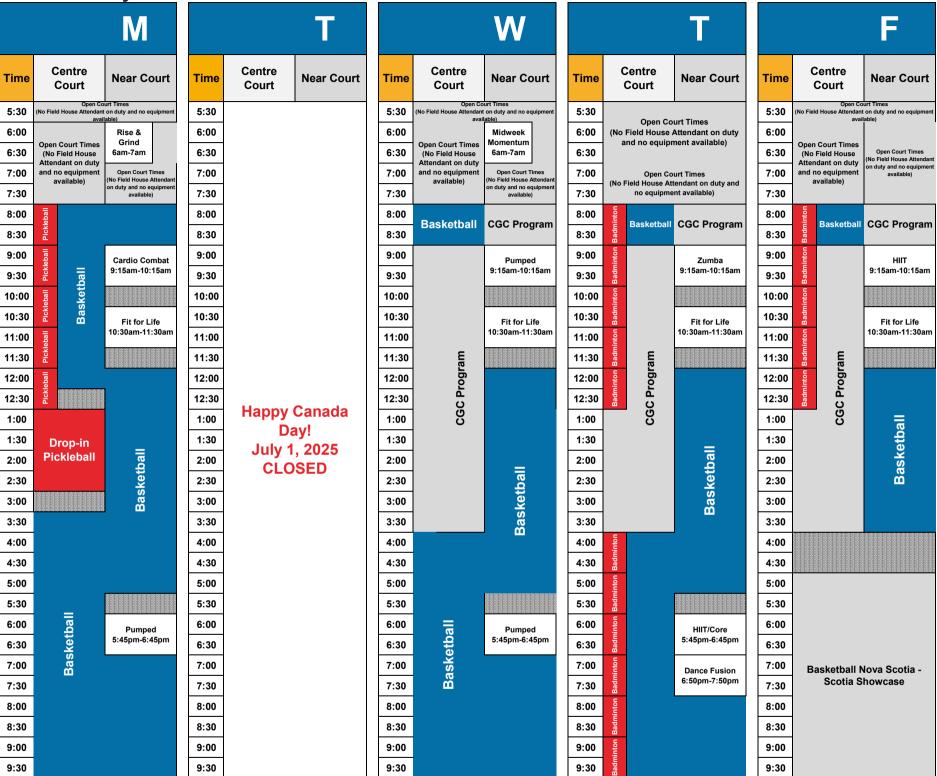

## **FIELD HOUSE SCHEDULE: Far Court**

June 30 - July 6

|                                                                                                                       |                        |                                                                                                                       |                                                                                                                                                                                                                                                                                                                                                                                                                                                                                                                                                                                                                                                                                                                                                                                                                                                                                                                                                                                                                                                                                                                                                                                                                                                                                                                                                                                                                                                                                                                                                                                                                                                                                                                                                                                                                                                                                                                                                                                                                                                                                                                                |                                                                                                                       | Centre                                                                                                           | •                           |
|-----------------------------------------------------------------------------------------------------------------------|------------------------|-----------------------------------------------------------------------------------------------------------------------|--------------------------------------------------------------------------------------------------------------------------------------------------------------------------------------------------------------------------------------------------------------------------------------------------------------------------------------------------------------------------------------------------------------------------------------------------------------------------------------------------------------------------------------------------------------------------------------------------------------------------------------------------------------------------------------------------------------------------------------------------------------------------------------------------------------------------------------------------------------------------------------------------------------------------------------------------------------------------------------------------------------------------------------------------------------------------------------------------------------------------------------------------------------------------------------------------------------------------------------------------------------------------------------------------------------------------------------------------------------------------------------------------------------------------------------------------------------------------------------------------------------------------------------------------------------------------------------------------------------------------------------------------------------------------------------------------------------------------------------------------------------------------------------------------------------------------------------------------------------------------------------------------------------------------------------------------------------------------------------------------------------------------------------------------------------------------------------------------------------------------------|-----------------------------------------------------------------------------------------------------------------------|------------------------------------------------------------------------------------------------------------------|-----------------------------|
| M                                                                                                                     | Т                      | W                                                                                                                     | Т                                                                                                                                                                                                                                                                                                                                                                                                                                                                                                                                                                                                                                                                                                                                                                                                                                                                                                                                                                                                                                                                                                                                                                                                                                                                                                                                                                                                                                                                                                                                                                                                                                                                                                                                                                                                                                                                                                                                                                                                                                                                                                                              | F                                                                                                                     | Please note this schedule is subject to chan and updates to the schedule are posted on owww.canadagamescentre.ca |                             |
| Time Far Court                                                                                                        | Time Far Court         | Time Far Court                                                                                                        | Time Far Court                                                                                                                                                                                                                                                                                                                                                                                                                                                                                                                                                                                                                                                                                                                                                                                                                                                                                                                                                                                                                                                                                                                                                                                                                                                                                                                                                                                                                                                                                                                                                                                                                                                                                                                                                                                                                                                                                                                                                                                                                                                                                                                 | Time Far Court                                                                                                        | S                                                                                                                | S                           |
| 5:30 (No Field House staff/equipment) staff/equipment)                                                                | 5:30                   | 5:30 (No Field House (No Field House staff/equipment) staff/equipment)                                                | 5:30 (No Field House staff/equipment) staff/equipment)                                                                                                                                                                                                                                                                                                                                                                                                                                                                                                                                                                                                                                                                                                                                                                                                                                                                                                                                                                                                                                                                                                                                                                                                                                                                                                                                                                                                                                                                                                                                                                                                                                                                                                                                                                                                                                                                                                                                                                                                                                                                         | 5:30 (No Field House staff/equipment) staff/equipment)                                                                |                                                                                                                  |                             |
| 6:00 Badminton (No Field House staff/no equipment available) Pickleball (No Field House staff/no equipment available) | 6:00<br>6:30           | 6:00 Badminton (No Field House staff/no equipment available) Pickleball (No Field House staff/no equipment available) | 6:00 Pickleball (No Field House staff/no equipment available) Pickleball (No Field House staff/no equipment available)                                                                                                                                                                                                                                                                                                                                                                                                                                                                                                                                                                                                                                                                                                                                                                                                                                                                                                                                                                                                                                                                                                                                                                                                                                                                                                                                                                                                                                                                                                                                                                                                                                                                                                                                                                                                                                                                                                                                                                                                         | 6:00 Badminton (No Field House staff/no equipment available) Pickleball (No Field House staff/no equipment available) | Time Far Court Tim                                                                                               | ne Far Court                |
| 7:00 Badminton Pickleball (No Field House                                                                             | 7:00                   | 7:00 Badminton Pickleball (No Field House (No Field House                                                             | 7:00 Pickleball Pickleball (No Field House                                                                                                                                                                                                                                                                                                                                                                                                                                                                                                                                                                                                                                                                                                                                                                                                                                                                                                                                                                                                                                                                                                                                                                                                                                                                                                                                                                                                                                                                                                                                                                                                                                                                                                                                                                                                                                                                                                                                                                                                                                                                                     | 7:00 Badminton Pickleball (No Field House (No Field House                                                             | 7:00 7:0                                                                                                         | 00                          |
| 7:30 staff/no equipment available) staff/no equipment available)                                                      | 7:30                   | 7:30 staff/no equipment available) staffly available                                                                  | 7:30 (No Field House staff/no equipment available) (No Field House (No Field H | 7:30 (No Field House (No Field House staff/no equipment available) available)                                         | 7:30 7:3                                                                                                         | 30                          |
| 8:00                                                                                                                  | 8:00                   | 8:00                                                                                                                  | 8:00                                                                                                                                                                                                                                                                                                                                                                                                                                                                                                                                                                                                                                                                                                                                                                                                                                                                                                                                                                                                                                                                                                                                                                                                                                                                                                                                                                                                                                                                                                                                                                                                                                                                                                                                                                                                                                                                                                                                                                                                                                                                                                                           | 8:00                                                                                                                  | 8:00                                                                                                             | 00                          |
| 8:30                                                                                                                  | 8:30                   | 8:30 Badminton Pickleball                                                                                             | 8:30                                                                                                                                                                                                                                                                                                                                                                                                                                                                                                                                                                                                                                                                                                                                                                                                                                                                                                                                                                                                                                                                                                                                                                                                                                                                                                                                                                                                                                                                                                                                                                                                                                                                                                                                                                                                                                                                                                                                                                                                                                                                                                                           | 8:30                                                                                                                  | 8:30                                                                                                             | 30                          |
| 9:00                                                                                                                  | 9:00                   | 9:00                                                                                                                  | 9:00                                                                                                                                                                                                                                                                                                                                                                                                                                                                                                                                                                                                                                                                                                                                                                                                                                                                                                                                                                                                                                                                                                                                                                                                                                                                                                                                                                                                                                                                                                                                                                                                                                                                                                                                                                                                                                                                                                                                                                                                                                                                                                                           | 9:00                                                                                                                  | 9:00                                                                                                             | 00                          |
| 9:30                                                                                                                  | 9:30                   | 9:30 Pickleball                                                                                                       | 9:30                                                                                                                                                                                                                                                                                                                                                                                                                                                                                                                                                                                                                                                                                                                                                                                                                                                                                                                                                                                                                                                                                                                                                                                                                                                                                                                                                                                                                                                                                                                                                                                                                                                                                                                                                                                                                                                                                                                                                                                                                                                                                                                           | 9:30                                                                                                                  | 9:30                                                                                                             | 30                          |
| 10:00 Volleyball Canada Training                                                                                      | 10:00                  | 10:00                                                                                                                 | 10:00 Volleyball Canada Training                                                                                                                                                                                                                                                                                                                                                                                                                                                                                                                                                                                                                                                                                                                                                                                                                                                                                                                                                                                                                                                                                                                                                                                                                                                                                                                                                                                                                                                                                                                                                                                                                                                                                                                                                                                                                                                                                                                                                                                                                                                                                               | 10:00 Volleyball Canada Training                                                                                      | 10:00                                                                                                            | 00                          |
| 10:30 Camp                                                                                                            | 10:30                  | 10:30                                                                                                                 | 10:30 Camp                                                                                                                                                                                                                                                                                                                                                                                                                                                                                                                                                                                                                                                                                                                                                                                                                                                                                                                                                                                                                                                                                                                                                                                                                                                                                                                                                                                                                                                                                                                                                                                                                                                                                                                                                                                                                                                                                                                                                                                                                                                                                                                     | 10:30 Camp                                                                                                            | 10:30                                                                                                            | 30                          |
| 11:00                                                                                                                 | 11:00                  | 11:00                                                                                                                 | 11:00                                                                                                                                                                                                                                                                                                                                                                                                                                                                                                                                                                                                                                                                                                                                                                                                                                                                                                                                                                                                                                                                                                                                                                                                                                                                                                                                                                                                                                                                                                                                                                                                                                                                                                                                                                                                                                                                                                                                                                                                                                                                                                                          | 11:00                                                                                                                 | 11:00                                                                                                            | 00                          |
| 11:30                                                                                                                 | 11:30                  | 11:30 CGC Program                                                                                                     | 11:30                                                                                                                                                                                                                                                                                                                                                                                                                                                                                                                                                                                                                                                                                                                                                                                                                                                                                                                                                                                                                                                                                                                                                                                                                                                                                                                                                                                                                                                                                                                                                                                                                                                                                                                                                                                                                                                                                                                                                                                                                                                                                                                          | 11:30                                                                                                                 | 11:30                                                                                                            | 30                          |
| 12:00                                                                                                                 | 12:00                  | 12:00                                                                                                                 | 12:00                                                                                                                                                                                                                                                                                                                                                                                                                                                                                                                                                                                                                                                                                                                                                                                                                                                                                                                                                                                                                                                                                                                                                                                                                                                                                                                                                                                                                                                                                                                                                                                                                                                                                                                                                                                                                                                                                                                                                                                                                                                                                                                          | 12:00                                                                                                                 | 12:00                                                                                                            | 00                          |
| 12:30                                                                                                                 | 12:30                  | 12:30                                                                                                                 | 12:30                                                                                                                                                                                                                                                                                                                                                                                                                                                                                                                                                                                                                                                                                                                                                                                                                                                                                                                                                                                                                                                                                                                                                                                                                                                                                                                                                                                                                                                                                                                                                                                                                                                                                                                                                                                                                                                                                                                                                                                                                                                                                                                          | 12:30                                                                                                                 | 12:30 Basketball Nova Scotia - 12:3                                                                              | 30 Basketball Nova Scotia - |
| 1:00                                                                                                                  | Happy Canada           | 1:00                                                                                                                  | 1:00                                                                                                                                                                                                                                                                                                                                                                                                                                                                                                                                                                                                                                                                                                                                                                                                                                                                                                                                                                                                                                                                                                                                                                                                                                                                                                                                                                                                                                                                                                                                                                                                                                                                                                                                                                                                                                                                                                                                                                                                                                                                                                                           | 1:00                                                                                                                  | 1:00 Scotia Showcase 1:0                                                                                         | Ocatio Observacio           |
| 1:30 Badminton Drop-in                                                                                                | 1:30 Day!              | 1:30                                                                                                                  | 1:30 Pickleball                                                                                                                                                                                                                                                                                                                                                                                                                                                                                                                                                                                                                                                                                                                                                                                                                                                                                                                                                                                                                                                                                                                                                                                                                                                                                                                                                                                                                                                                                                                                                                                                                                                                                                                                                                                                                                                                                                                                                                                                                                                                                                                | 1:30                                                                                                                  | 1:30                                                                                                             | 30                          |
| 2:00 Pickleball                                                                                                       | July 1, 2025<br>CLOSED | 2:00                                                                                                                  | 2:00 CGC Program                                                                                                                                                                                                                                                                                                                                                                                                                                                                                                                                                                                                                                                                                                                                                                                                                                                                                                                                                                                                                                                                                                                                                                                                                                                                                                                                                                                                                                                                                                                                                                                                                                                                                                                                                                                                                                                                                                                                                                                                                                                                                                               | 2:00 CGC Program                                                                                                      | 2:00                                                                                                             | 00                          |
| 2:30 Badminton                                                                                                        | 2:30                   | 2:30                                                                                                                  | 2:30 Pickleball                                                                                                                                                                                                                                                                                                                                                                                                                                                                                                                                                                                                                                                                                                                                                                                                                                                                                                                                                                                                                                                                                                                                                                                                                                                                                                                                                                                                                                                                                                                                                                                                                                                                                                                                                                                                                                                                                                                                                                                                                                                                                                                | 2:30 Pickleball                                                                                                       | 2:30                                                                                                             | 30                          |
| 3:00                                                                                                                  | 3:00                   | 3:00                                                                                                                  | 3:00                                                                                                                                                                                                                                                                                                                                                                                                                                                                                                                                                                                                                                                                                                                                                                                                                                                                                                                                                                                                                                                                                                                                                                                                                                                                                                                                                                                                                                                                                                                                                                                                                                                                                                                                                                                                                                                                                                                                                                                                                                                                                                                           | 3:00                                                                                                                  | 3:00                                                                                                             | 00                          |
| 3:30                                                                                                                  | 3:30                   | 3:30                                                                                                                  | 3:30                                                                                                                                                                                                                                                                                                                                                                                                                                                                                                                                                                                                                                                                                                                                                                                                                                                                                                                                                                                                                                                                                                                                                                                                                                                                                                                                                                                                                                                                                                                                                                                                                                                                                                                                                                                                                                                                                                                                                                                                                                                                                                                           | 3:30                                                                                                                  | 3:30                                                                                                             | 30                          |
| 4:00                                                                                                                  | 4:00                   | 4:00 Volleyball Canada Training                                                                                       | 4:00                                                                                                                                                                                                                                                                                                                                                                                                                                                                                                                                                                                                                                                                                                                                                                                                                                                                                                                                                                                                                                                                                                                                                                                                                                                                                                                                                                                                                                                                                                                                                                                                                                                                                                                                                                                                                                                                                                                                                                                                                                                                                                                           | 4:00                                                                                                                  | 4:00                                                                                                             | 00                          |
| 4:30 Volleyball Canada Training                                                                                       | 4:30                   | 4:30 Camp                                                                                                             | 4:30 Volleyball Canada Training                                                                                                                                                                                                                                                                                                                                                                                                                                                                                                                                                                                                                                                                                                                                                                                                                                                                                                                                                                                                                                                                                                                                                                                                                                                                                                                                                                                                                                                                                                                                                                                                                                                                                                                                                                                                                                                                                                                                                                                                                                                                                                | 4:30                                                                                                                  | 4:30 4:3                                                                                                         | 30                          |
| 5:00 Camp                                                                                                             | 5:00                   | 5:00                                                                                                                  | 5:00 Camp                                                                                                                                                                                                                                                                                                                                                                                                                                                                                                                                                                                                                                                                                                                                                                                                                                                                                                                                                                                                                                                                                                                                                                                                                                                                                                                                                                                                                                                                                                                                                                                                                                                                                                                                                                                                                                                                                                                                                                                                                                                                                                                      | 5:00                                                                                                                  | 5:00 5:0                                                                                                         | 00                          |
| 5:30                                                                                                                  | 5:30                   | 5:30                                                                                                                  | 5:30                                                                                                                                                                                                                                                                                                                                                                                                                                                                                                                                                                                                                                                                                                                                                                                                                                                                                                                                                                                                                                                                                                                                                                                                                                                                                                                                                                                                                                                                                                                                                                                                                                                                                                                                                                                                                                                                                                                                                                                                                                                                                                                           | 5:30                                                                                                                  | 5:30 5:3                                                                                                         | 30                          |
| 6:00                                                                                                                  | 6:00                   | 6:00                                                                                                                  | 6:00                                                                                                                                                                                                                                                                                                                                                                                                                                                                                                                                                                                                                                                                                                                                                                                                                                                                                                                                                                                                                                                                                                                                                                                                                                                                                                                                                                                                                                                                                                                                                                                                                                                                                                                                                                                                                                                                                                                                                                                                                                                                                                                           | 6:00                                                                                                                  | 6:00                                                                                                             | 00                          |
| 6:30                                                                                                                  | 6:30                   | 6:30                                                                                                                  | 6:30                                                                                                                                                                                                                                                                                                                                                                                                                                                                                                                                                                                                                                                                                                                                                                                                                                                                                                                                                                                                                                                                                                                                                                                                                                                                                                                                                                                                                                                                                                                                                                                                                                                                                                                                                                                                                                                                                                                                                                                                                                                                                                                           | 6:30                                                                                                                  | 6:30                                                                                                             | 30                          |
| 7:00                                                                                                                  | 7:00                   | 7:00                                                                                                                  | 7:00                                                                                                                                                                                                                                                                                                                                                                                                                                                                                                                                                                                                                                                                                                                                                                                                                                                                                                                                                                                                                                                                                                                                                                                                                                                                                                                                                                                                                                                                                                                                                                                                                                                                                                                                                                                                                                                                                                                                                                                                                                                                                                                           | 7:00 Basketball Nova Scotia -                                                                                         |                                                                                                                  |                             |
| 7:30 Badminton Pickleball                                                                                             | 7:30                   | 7:30                                                                                                                  | 7:30 Pickleball Badminton                                                                                                                                                                                                                                                                                                                                                                                                                                                                                                                                                                                                                                                                                                                                                                                                                                                                                                                                                                                                                                                                                                                                                                                                                                                                                                                                                                                                                                                                                                                                                                                                                                                                                                                                                                                                                                                                                                                                                                                                                                                                                                      | 7:30 Scotia Showcase                                                                                                  |                                                                                                                  |                             |
| 8:00 Badminton Pickleball                                                                                             | 8:00                   | 8:00                                                                                                                  | 8:00 Pickleball Badminton                                                                                                                                                                                                                                                                                                                                                                                                                                                                                                                                                                                                                                                                                                                                                                                                                                                                                                                                                                                                                                                                                                                                                                                                                                                                                                                                                                                                                                                                                                                                                                                                                                                                                                                                                                                                                                                                                                                                                                                                                                                                                                      | 8:00                                                                                                                  |                                                                                                                  |                             |
| 8:30 Badminton Pickleball                                                                                             | 8:30                   | 8:30                                                                                                                  | Pickleball Badminton                                                                                                                                                                                                                                                                                                                                                                                                                                                                                                                                                                                                                                                                                                                                                                                                                                                                                                                                                                                                                                                                                                                                                                                                                                                                                                                                                                                                                                                                                                                                                                                                                                                                                                                                                                                                                                                                                                                                                                                                                                                                                                           | 8:30                                                                                                                  |                                                                                                                  |                             |
| 9:00 Badminton Pickleball                                                                                             | 9:00                   | 9:00 Booking                                                                                                          | 9:00 Pickleball Badminton                                                                                                                                                                                                                                                                                                                                                                                                                                                                                                                                                                                                                                                                                                                                                                                                                                                                                                                                                                                                                                                                                                                                                                                                                                                                                                                                                                                                                                                                                                                                                                                                                                                                                                                                                                                                                                                                                                                                                                                                                                                                                                      | 9:00                                                                                                                  |                                                                                                                  |                             |
| 9:30 Pickleball                                                                                                       | 9:30                   | 9:30                                                                                                                  | 9:30 Pickleball Badminton                                                                                                                                                                                                                                                                                                                                                                                                                                                                                                                                                                                                                                                                                                                                                                                                                                                                                                                                                                                                                                                                                                                                                                                                                                                                                                                                                                                                                                                                                                                                                                                                                                                                                                                                                                                                                                                                                                                                                                                                                                                                                                      | 9:30                                                                                                                  |                                                                                                                  |                             |
|                                                                                                                       |                        |                                                                                                                       |                                                                                                                                                                                                                                                                                                                                                                                                                                                                                                                                                                                                                                                                                                                                                                                                                                                                                                                                                                                                                                                                                                                                                                                                                                                                                                                                                                                                                                                                                                                                                                                                                                                                                                                                                                                                                                                                                                                                                                                                                                                                                                                                |                                                                                                                       |                                                                                                                  |                             |