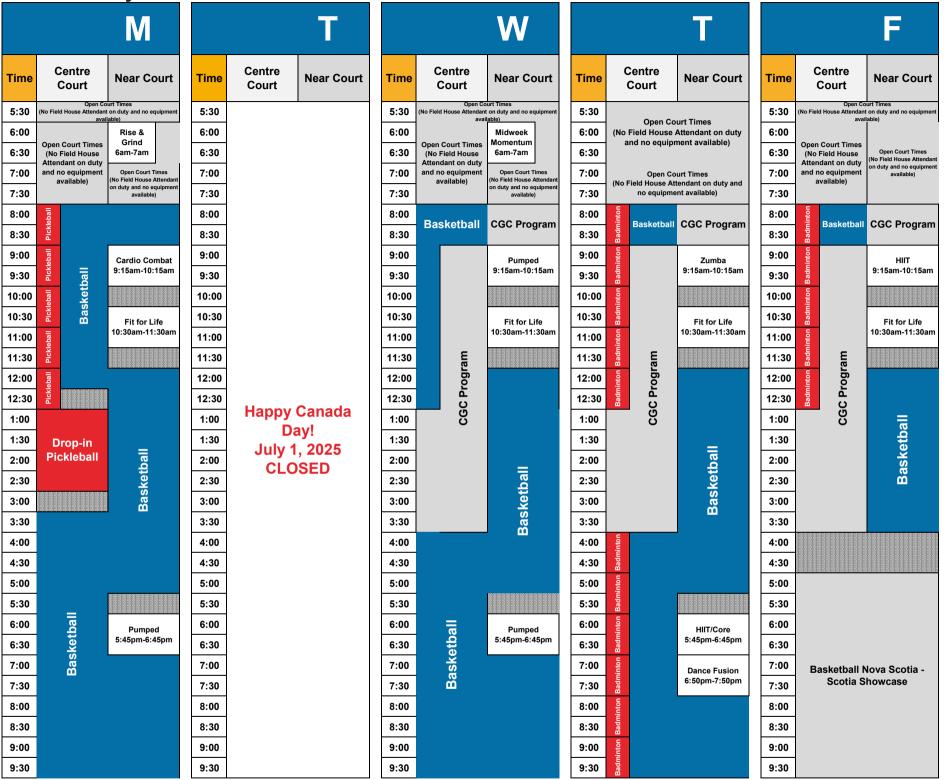

## **FIELD HOUSE SCHEDULE: Centre & Near Court**

June 30 - July 6

Please note this schedule is subject to changes and cancellations. Notices and updates to the schedule are posted on our website www.canadagamescentre.ca

|       |                 | S             |       |                          | S             |  |
|-------|-----------------|---------------|-------|--------------------------|---------------|--|
| Time  | Centre<br>Court | Near Court    | Time  | Centre<br>Court          | Near Court    |  |
| 7:00  |                 |               |       |                          |               |  |
| 7:30  |                 |               |       |                          |               |  |
| 8:00  |                 |               | 8:00  |                          |               |  |
| 8:30  |                 |               | 8:30  |                          |               |  |
| 9:00  |                 |               | 9:00  |                          |               |  |
| 9:30  |                 |               | 9:30  |                          |               |  |
| 10:00 |                 |               |       |                          |               |  |
| 10:30 |                 |               | 10:30 |                          |               |  |
| 11:00 |                 |               | 11:00 |                          |               |  |
| 11:30 |                 |               |       |                          |               |  |
| 12:00 |                 |               |       |                          |               |  |
| 12:30 | Basketball N    | Iova Scotia - | 12:30 | Basketball Nova Scotia - | lova Scotia - |  |
| 1:00  | Scotia S        | howcase       | 1:00  | Scotia Showcase          |               |  |
| 1:30  |                 |               | 1:30  |                          |               |  |
| 2:00  |                 |               | 2:00  |                          |               |  |
| 2:30  |                 |               | 2:30  |                          |               |  |
| 3:00  |                 |               |       |                          |               |  |
| 3:30  |                 |               |       |                          |               |  |
| 4:00  |                 |               |       |                          |               |  |
| 4:30  |                 |               |       |                          |               |  |
| 5:00  |                 |               |       |                          |               |  |
| 5:30  |                 |               |       |                          |               |  |
| 6:00  |                 |               | 6:00  |                          |               |  |
| 6:30  |                 |               | 6:30  |                          |               |  |