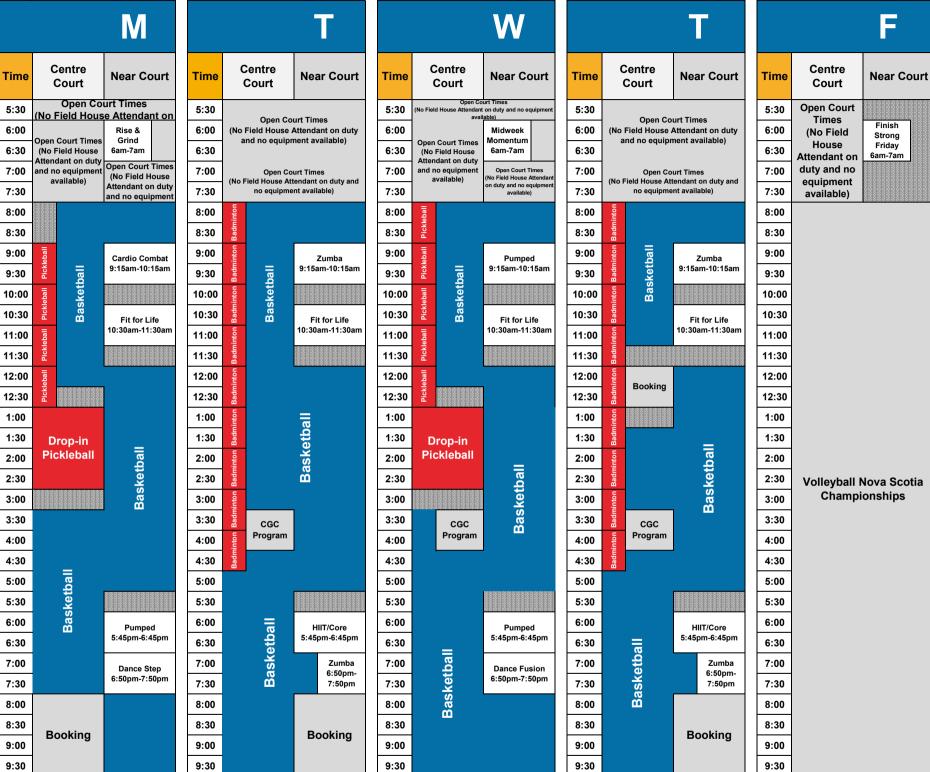

## FIELD HOUSE SCHEDULE: Centre & Near Court

May 5-11

Please note this schedule is subject to changes and cancellations. Notices and updates to the schedule are posted on our website www.canadagamescentre.ca

|       |                 | 5           |       |                 | •           |  |  |
|-------|-----------------|-------------|-------|-----------------|-------------|--|--|
|       |                 | S           |       |                 | S           |  |  |
| Time  | Centre<br>Court | Near Court  | Time  | Centre<br>Court | Near Court  |  |  |
| 7:00  |                 |             | 7:00  |                 |             |  |  |
| 7:30  |                 |             | 7:30  |                 |             |  |  |
| 8:00  |                 |             | 8:00  |                 |             |  |  |
| 8:30  |                 |             | 8:30  |                 |             |  |  |
| 9:00  |                 |             | 9:00  |                 |             |  |  |
| 9:30  |                 |             | 9:30  |                 |             |  |  |
| 10:00 |                 |             | 10:00 |                 |             |  |  |
| 10:30 |                 |             | 10:30 |                 |             |  |  |
| 11:00 |                 |             | 11:00 |                 |             |  |  |
| 11:30 |                 |             | 11:30 |                 |             |  |  |
| 12:00 |                 |             | 12:00 |                 |             |  |  |
| 12:30 |                 |             | 12:30 |                 |             |  |  |
| 1:00  |                 |             | 1:00  |                 |             |  |  |
| 1:30  | Volleyball N    | lova Scotia | 1:30  | Volleyball I    | Nova Scotia |  |  |
| 2:00  | Champi          |             | 2:00  | Champi          | mpionships  |  |  |
| 2:30  |                 |             | 2:30  |                 |             |  |  |
| 3:00  |                 |             | 3:00  |                 |             |  |  |
| 3:30  |                 |             | 3:30  |                 |             |  |  |
| 4:00  |                 |             | 4:00  |                 |             |  |  |
| 4:30  |                 |             | 4:30  |                 |             |  |  |
| 5:00  |                 |             | 5:00  |                 |             |  |  |
| 5:30  |                 |             | 5:30  |                 |             |  |  |
| 6:00  |                 |             | 6:00  |                 |             |  |  |
| 6:30  |                 |             | 6:30  |                 |             |  |  |
| 7:00  |                 |             | 7:00  |                 |             |  |  |
| 7:30  |                 |             | 7:30  |                 |             |  |  |
| 8:00  |                 |             | 8:00  |                 |             |  |  |
| 8:30  |                 |             | 8:30  |                 |             |  |  |