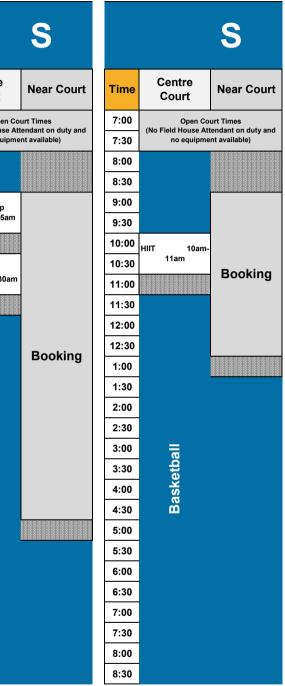

## **FIELD HOUSE SCHEDULE: Centre & Near Court**

May 26 - June 1

|              |                                                | Μ                                                                         |              |                              | Т                       |              |                                      | W                                                                         |              |                           | Т                                    |              |                                      | F                                                                         | and up       | onote this sch<br>odates to the s<br>canadagamesc |
|--------------|------------------------------------------------|---------------------------------------------------------------------------|--------------|------------------------------|-------------------------|--------------|--------------------------------------|---------------------------------------------------------------------------|--------------|---------------------------|--------------------------------------|--------------|--------------------------------------|---------------------------------------------------------------------------|--------------|---------------------------------------------------|
| Time         | Centre<br>Court                                | Near Court                                                                | Time         | Centre<br>Court              | Near Court              | Time         | Centre<br>Court                      | Near Court                                                                | Time         | Centre<br>Court           | Near Court                           | Time         | Centre<br>Court                      | Near Court                                                                |              |                                                   |
| 5:30         | Open Cor<br>(No Field House Attendant<br>avail | on duty and no equipment                                                  | 5:30         | Open Co                      | urt Timos               | 5:30         | (No Field House Attendant            | ourt Times<br>t on duty and no equipment<br>ilable)                       | 5:30         | Open C                    | ourt Times                           | 5:30         | (No Field House Attendan             | ourt Times<br>nt on duty and no equipment<br>illable)                     |              |                                                   |
| 6:00         | am                                             | Rise &<br>Grind                                                           | 6:00         |                              | Attendant on duty       | 6:00         | Open Court Times                     | Midweek<br>Momentum                                                       | 6:00         | (No Field House           | Attendant on duty<br>ment available) | 6:00         | Open Court Times                     | Finish<br>Strong                                                          | Time         | Centre                                            |
| 6:30         | rogr                                           | 6am-7am                                                                   | 6:30         |                              | ,                       | 6:30         | (No Field House<br>Attendant on duty | 6am-7am                                                                   | 6:30         |                           | ······,                              | 6:30         | (No Field House<br>Attendant on duty | 6am-7am                                                                   |              | Court                                             |
| 7:00         | CGC Program                                    | Open Court Times<br>(No Field House Attendant<br>on duty and no equipment | 7:00         |                              | endant on duty and      | 7:00         | and no equipment<br>available)       | Open Court Times<br>(No Field House Attendant<br>on duty and no equipment | 7:00         | (No Field House A         | ourt Times<br>ttendant on duty and   | 7:00         | and no equipment<br>available)       | Open Court Times<br>(No Field House Attendant<br>on duty and no equipment | 7:00         | Open C<br>(No Field House A                       |
| 7:30         | ပ                                              | available)                                                                | 7:30         | no equipme                   | nt available)           | 7:30         | =                                    | available)                                                                | 7:30         | no equipm                 | ent available)                       | 7:30         | _                                    | available)                                                                | 7:30         | no equipm                                         |
| 8:00         |                                                |                                                                           | 8:00         | dminto                       |                         | 8:00         | Picklebal                            |                                                                           | 8:00         | dminto                    |                                      | 8:00         | cklebal                              |                                                                           | 8:00         |                                                   |
| 8:30         | Ę                                              |                                                                           | 8:30         | on Ba                        |                         | 8:30         |                                      |                                                                           | 8:30         |                           |                                      | 8:30<br>9:00 | all Pic                              |                                                                           | 8:30         |                                                   |
| 9:00<br>9:30 | ickleba<br>all                                 | Cardio Combat<br>9:15am-10:15am                                           | 9:00<br>9:30 | adminte                      | Zumba<br>9:15am-10:15am | 9:00<br>9:30 | Pickleball<br>all                    | Pumped<br>9:15am-10:15am                                                  | 9:00<br>9:30 | on Badminton<br>asketball | Zumba<br>9:15am-10:15am              | 9:00         | e t                                  | HIIT<br>9:15am-10:15am                                                    | 9:00<br>9:30 | Bootcamp<br>9:15am-10:15am                        |
| 10:00        |                                                |                                                                           | 10:00        | ton B <sub>4</sub>           |                         | 10:00        |                                      |                                                                           | 10:00        | Bask Bask                 |                                      | 10:00        |                                      |                                                                           | 10:00        |                                                   |
| 10:30        | Pickleball Pick<br>Basketball                  | Fit for Life                                                              | 10:30        | tadmin                       | Fit for Life            | 10:30        | Pickleball Pick<br>Basketball        | Fit for Life                                                              | 10:30        | admi                      | Fit for Life                         | 10:30        | Pickleball Pick<br>Basketball        | Fit for Life                                                              | 10:30        | Zumba                                             |
| 11:00        |                                                | 10:30am-11:30am                                                           | 11:00        | all                          | 10:30am-11:30am         | 11:00        |                                      | 10:30am-11:30am                                                           | 11:00        | B                         | 10:30am-11:30am                      | 11:00        |                                      | 10:30am-11:30am                                                           | 11:00        | 10:30am-11:30an                                   |
| 11:30        | Pickle                                         |                                                                           | 11:30        | nton Badminton<br>Basketball |                         | 11:30        | Pickleball                           |                                                                           | 11:30        | Badmi                     |                                      | 11:30        | Pickle                               |                                                                           | 11:30        |                                                   |
| 12:00        | eball                                          |                                                                           | 12:00        | Bas                          |                         | 12:00        | Pickleball                           |                                                                           | 12:00        | Booking                   |                                      | 12:00        | eball                                | 21111111111111111111111111111111111111                                    | 12:00        |                                                   |
| 12:30        | Pickl                                          |                                                                           | 12:30        | Badm                         |                         | 12:30        | Pickl                                |                                                                           | 12:30        | Booking                   |                                      | 12:30        | Pickl                                |                                                                           | 12:30        |                                                   |
| 1:00         |                                                |                                                                           | 1:00         | ninton                       |                         | 1:00         |                                      |                                                                           | 1:00         | ninton                    |                                      | 1:00         |                                      |                                                                           | 1:00         |                                                   |
| 1:30         | Drop-in                                        | =                                                                         | 1:30         | n Badr                       |                         | 1:30         | Drop-in                              |                                                                           | 1:30         | Badr                      | =                                    | 1:30         | Drop-in                              | =                                                                         | 1:30         |                                                   |
| 2:00         | Pickleball                                     | Basketball                                                                | 2:00         | mintor                       |                         | 2:00         | Pickleball                           | ≡                                                                         | 2:00         | mintor                    | tba                                  | 2:00         | Pickleball                           | tba                                                                       | 2:00         |                                                   |
| 2:30         |                                                | Iske                                                                      | 2:30         | n Bad                        |                         | 2:30         |                                      | Basketball                                                                | 2:30         | Bad                       | Basketball                           | 2:30         |                                      | Basketball                                                                | 2:30         |                                                   |
| 3:00         |                                                | Ba                                                                        | 3:00         | dminto                       |                         | 3:00         |                                      |                                                                           | 3:00         | dminto                    | Ba                                   |              |                                      |                                                                           | 3:00         |                                                   |
| 3:30<br>4:00 | -                                              |                                                                           | 3:30<br>4:00 | CGC<br>F Program             |                         | 3:30<br>4:00 | CGC<br>Program                       | Ba                                                                        | 3:30<br>4:00 | CGC<br>F Program          |                                      | 3:30<br>4:00 | CGC<br>Program                       |                                                                           | 3:30<br>4:00 | ibal                                              |
| 4:30         | -                                              |                                                                           | 4:30         | admint                       |                         | 4:30         |                                      |                                                                           | 4:30         | admint                    |                                      | 4:30         |                                      |                                                                           | 4:30         | Basketball                                        |
| 5:00         | ball                                           |                                                                           | 5:00         | <u>í</u>                     |                         | 5:00         |                                      |                                                                           | 5:00         |                           |                                      | 5:00         |                                      |                                                                           | 5:00         | Bas                                               |
| 5:30         | ketb                                           |                                                                           | 5:30         |                              |                         | 5:30         | -                                    |                                                                           | 5:30         |                           |                                      | 5:30         |                                      |                                                                           | 5:30         |                                                   |
| 6:00         | Basket                                         | Pumped                                                                    | 6:00         |                              | HIIT/Core               | 6:00         | -                                    | Pumped                                                                    | 6:00         |                           | HIIT/Core                            | 6:00         |                                      |                                                                           | 6:00         |                                                   |
| 6:30         |                                                | 5:45pm-6:45pm                                                             | 6:30         | etba                         | 5:45pm-6:45pm           | 6:30         | -                                    | 5:45pm-6:45pm                                                             | 6:30         |                           | 5:45pm-6:45pm                        | 6:30         |                                      | ball                                                                      | 6:30         |                                                   |
| 7:00         |                                                | Dance Step                                                                | 7:00         | Basketball                   | Zumba<br>6:50pm-        | 7:00         |                                      | Dance Fusion                                                              | 7:00         | etbi                      | Zumba<br>6:50pm-                     | 7:00         |                                      | Basketball                                                                | 7:00         |                                                   |
| 7:30         |                                                | 6:50pm-7:50pm                                                             | 7:30         | ů.                           | 7:50pm                  | 7:30         |                                      | 6:50pm-7:50pm                                                             | 7:30         | Basketball                | 7:50pm                               | 7:30         |                                      | Bas                                                                       | 7:30         |                                                   |
| 8:00         |                                                |                                                                           | 8:00         |                              |                         | 8:00         | Pickleball<br>Pickleball             |                                                                           | 8:00         | ä                         |                                      | 8:00         |                                      |                                                                           | 8:00         |                                                   |
| 8:30         | Booking                                        |                                                                           | 8:30         |                              |                         | 8:30         |                                      |                                                                           | 8:30         |                           |                                      | 8:30         |                                      |                                                                           | 8:30         |                                                   |
| 9:00         |                                                |                                                                           | 9:00         |                              |                         | 9:00         | Pickleball<br>Pickleball             |                                                                           | 9:00         |                           |                                      | 9:00         |                                      |                                                                           |              |                                                   |
| 9:30         |                                                |                                                                           | 9:30         |                              |                         | 9:30         | Pic                                  |                                                                           | 9:30         |                           |                                      | 9:30         |                                      |                                                                           |              |                                                   |