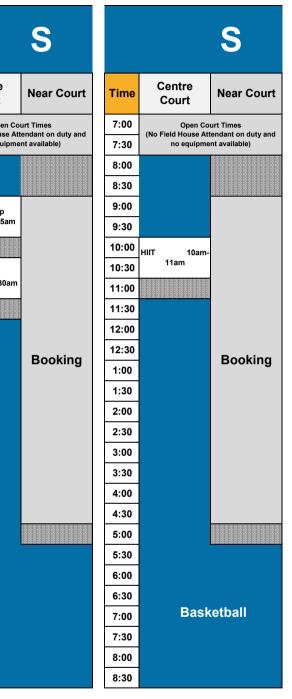

## **FIELD HOUSE SCHEDULE: Centre & Near Court**

May 26 - June 1

| May 20 - Suite 1 |                                              | Т                                                    |                |                              | W                                                 |                |                                                          | Т                                                    |                |         |               | F                                                 |                |                                                          | Please note this sch<br>and updates to the s<br>www.canadagamesc |                |                             |
|------------------|----------------------------------------------|------------------------------------------------------|----------------|------------------------------|---------------------------------------------------|----------------|----------------------------------------------------------|------------------------------------------------------|----------------|---------|---------------|---------------------------------------------------|----------------|----------------------------------------------------------|------------------------------------------------------------------|----------------|-----------------------------|
| Time             | Centre<br>Court                              | Near Court                                           | Time           | Centre<br>Court              | Near Court                                        | Time           | Centre<br>Court                                          | Near Court                                           | Time           |         | entre<br>ourt | Near Court                                        | Time           | Centre<br>Court                                          | Near Court                                                       |                |                             |
| 5:30             | Open Co<br>(No Field House Attendan)<br>avai | ourt Times<br>it on duty and no equipment<br>ilable) | 5:30           | 0.000                        | unt Times                                         | 5:30           | (No Field House Attendant                                | ourt Times<br>at on duty and no equipment<br>ilable) | 5:30           |         | 0             | unt Timore                                        | 5:30           | (No Field House Attendant                                | ourt Times<br>t on duty and no equipment<br>lable)               |                |                             |
| 6:00             |                                              | Rise &<br>Grind                                      | 6:00           | (No Field House              | urt Times<br>Attendant on duty<br>nent available) | 6:00           |                                                          | Midweek<br>Momentum                                  | 6:00           |         | eld House /   | urt Times<br>Attendant on duty<br>nent available) | 6:00           |                                                          | Finish<br>Strong                                                 | Time           | Centre                      |
| 6:30             | CGC Program                                  | 6am-7am                                              | 6:30           |                              | nem available)                                    | 6:30           | Open Court Times<br>(No Field House<br>Attendant on duty | 6am-7am                                              | 6:30           | and     | u no equipi   |                                                   | 6:30           | Open Court Times<br>(No Field House<br>Attendant on duty | 6am-7am                                                          | Time           | Court                       |
| 7:00             | o o o i rogram                               | Open Court Times<br>(No Field House Attendant        | 7:00           |                              | urt Times<br>tendant on duty and                  | 7:00           | and no equipment<br>available)                           | Open Court Times<br>(No Field House Attendant        | 7:00           | (No Fie |               | urt Times<br>tendant on duty and                  | 7:00           | and no equipment<br>available)                           | Open Court Times<br>(No Field House Attendant                    | 7:00           | Open 0<br>(No Field House / |
| 7:30             |                                              | on duty and no equipment<br>available)               | 7:30           | no equipment available)      |                                                   | 7:30           |                                                          | on duty and no equipment available)                  | 7:30           |         |               | ent available)                                    | 7:30           |                                                          | on duty and no equipment available)                              | 7:30           | no equipr                   |
| 8:00             |                                              |                                                      | 8:00           | ninton                       |                                                   | 8:00           | Pickleball                                               |                                                      | 8:00           | ninton  |               |                                                   | 8:00           | (leball                                                  |                                                                  | 8:00           |                             |
| 8:30             |                                              |                                                      | 8:30           | n Bad                        |                                                   | 8:30           |                                                          |                                                      | 8:30           | n Badı  | _             |                                                   | 8:30           | Pic                                                      |                                                                  | 8:30           |                             |
| 9:00             | klebal                                       | Cardio Combat<br>9:15am-10:15am                      | 9:00           | minto                        | Zumba<br>9:15am-10:15am                           | 9:00           | kleball                                                  | Pumped<br>9:15am-10:15am                             | 9:00           | Iminto  | tbal          | Zumba<br>9:15am-10:15am                           | 9:00           | klebal                                                   | HIIT<br>9:15am-10:15am                                           | 9:00           | Bootcamp<br>9:15am-10:15an  |
| 9:30             | tbal                                         | o. really re. really                                 | 9:30           | Bac                          |                                                   | 9:30           | tbal                                                     | 0.100m 10.100m                                       | 9:30           | n Bad   | Basketball    | o.roam to.roam                                    | 9:30           | tbal                                                     | o really recreating                                              | 9:30           | o. rouni ro. rouni          |
| 10:00            | Pickleball Pick<br>Basketball                |                                                      | 10:00          | dminto                       |                                                   | 10:00          | Pickleball Pick<br>Basketball                            |                                                      | 10:00          | dminto  | ä             |                                                   | 10:00          | Pickleball Pick<br>Basketball                            |                                                                  | 10:00          |                             |
| 10:30            | ă ă                                          | Fit for Life<br>10:30am-11:30am                      | 10:30<br>11:00 |                              | Fit for Life<br>10:30am-11:30am                   | 10:30<br>11:00 | Ba Dich                                                  | Fit for Life<br>10:30am-11:30am                      | 10:30<br>11:00 | on Ba   |               | Fit for Life<br>10:30am-11:30am                   | 10:30          | ž č                                                      | Fit for Life<br>10:30am-11:30am                                  | 10:30<br>11:00 | Zumba<br>10:30am-11:30ar    |
| 11:00<br>11:30   | Picklebs                                     |                                                      | 11:30          | nton Badminton<br>Basketball |                                                   | 11:30          | klet                                                     |                                                      | 11:30          | Badmint |               |                                                   | 11:00<br>11:30 | Picklebs                                                 |                                                                  | 11:30          |                             |
| 12:00            | pall                                         |                                                      | 12:00          | Basl                         |                                                   | 12:00          | pall                                                     |                                                      | 12:00          | nton E  |               |                                                   | 12:00          | pall                                                     |                                                                  | 12:00          |                             |
| 12:30            | Pickle                                       |                                                      | 12:30          | 3admii                       |                                                   | 12:30          | Pickle                                                   |                                                      | 12:30          | 3admi   | Booking       |                                                   | 12:30          | Pickle                                                   |                                                                  | 12:30          |                             |
| 1:00             |                                              |                                                      | 1:00           | inton                        |                                                   | 1:00           |                                                          |                                                      | 1:00           | inton   |               |                                                   | 1:00           |                                                          |                                                                  | 1:00           |                             |
| 1:30             | Drop-in                                      |                                                      | 1:30           | Badm                         |                                                   | 1:30           | Drop-in                                                  |                                                      | 1:30           | Badm    |               | •                                                 | 1:30           | Drop-in                                                  |                                                                  | 1:30           |                             |
| 2:00             | Pickleball                                   |                                                      | 2:00           | inton                        |                                                   | 2:00           | Pickleball                                               |                                                      | 2:00           | inton   |               |                                                   | 2:00           | Pickleball                                               |                                                                  | 2:00           |                             |
| 2:30             |                                              | Basketball                                           | 2:30           | Badn                         |                                                   | 2:30           |                                                          |                                                      | 2:30           | Badm    |               | Basketball                                        | 2:30           |                                                          | Basketball                                                       | 2:30           |                             |
| 3:00             |                                              |                                                      | 3:00           | ninton                       |                                                   | 3:00           |                                                          | Basketball                                           | 3:00           | ninton  |               |                                                   | 3:00           |                                                          |                                                                  | 3:00           |                             |
| 3:30             |                                              |                                                      | 3:30           | CGC                          |                                                   | 3:30           | CGC                                                      |                                                      | 3:30           | n Badı  | CGC           |                                                   | 3:30           | CGC                                                      |                                                                  | 3:30           | all                         |
| 4:00             |                                              |                                                      | 4:00           | Program                      |                                                   | 4:00           | Program                                                  |                                                      | 4:00           | Iminto  | Program       |                                                   | 4:00           | Program                                                  |                                                                  | 4:00           | Basketball                  |
| 4:30             |                                              |                                                      | 4:30           | Bac                          |                                                   | 4:30           | -                                                        |                                                      | 4:30           | Bac     |               |                                                   | 4:30           | -                                                        |                                                                  | 4:30           | Bas                         |
| 5:00             | Packethell                                   |                                                      | 5:00           |                              |                                                   | 5:00           |                                                          |                                                      | 5:00           |         |               |                                                   | 5:00           |                                                          |                                                                  | 5:00           |                             |
| 6:00             | Basketball                                   |                                                      | 5:30<br>6:00   | _                            |                                                   | 5:30<br>6:00   |                                                          |                                                      | 5:30<br>6:00   |         |               |                                                   | 5:30<br>6:00   |                                                          |                                                                  | 5:30<br>6:00   |                             |
| 6:30             |                                              | Pumped<br>5:45pm-6:45pm                              | 6:30           | Basketball                   | HIIT/Core<br>5:45pm-6:45pm                        | 6:00           |                                                          | Pumped<br>5:45pm-6:45pm                              | 6:30           |         |               | HIIT/Core<br>5:45pm-6:45pm                        | 6:30           |                                                          |                                                                  | 6:30           |                             |
| 7:00             |                                              |                                                      | 7:00           | sket                         | Zumba                                             | 7:00           |                                                          |                                                      | 7:00           |         |               | Zumba                                             | 7:00           | Bask                                                     | etball                                                           | 7:00           |                             |
| 7:30             |                                              | Dance Step<br>6:50pm-7:50pm                          | ce Step        | Bas                          | 6:50pm-<br>7:50pm                                 | 7:30           |                                                          | Dance Fusion<br>6:50pm-7:50pm                        | 7:30           | Basl    | Basketball    | 6:50pm-<br>7:50pm                                 | 7:30           | Basketball                                               |                                                                  | 7:30           |                             |
| 8:00             |                                              |                                                      | 8:00           |                              |                                                   | 8:00           | ball<br>ball                                             |                                                      | 8:00           |         |               |                                                   | 8:00           |                                                          |                                                                  | 8:00           |                             |
| 8:30             |                                              |                                                      | 8:30           |                              |                                                   | 8:30           | Pickleball<br>Pickleball                                 |                                                      | 8:30           |         |               |                                                   | 8:30           |                                                          |                                                                  | 8:30           |                             |
| 9:00             | Booking                                      |                                                      | 9:00           |                              |                                                   | 9:00           |                                                          |                                                      | 9:00           |         |               |                                                   | 9:00           |                                                          |                                                                  | L              |                             |
| 9:30             |                                              |                                                      | 9:30           |                              |                                                   | 9:30           | Pickleball                                               |                                                      | 9:30           |         |               |                                                   | 9:30           |                                                          |                                                                  |                |                             |