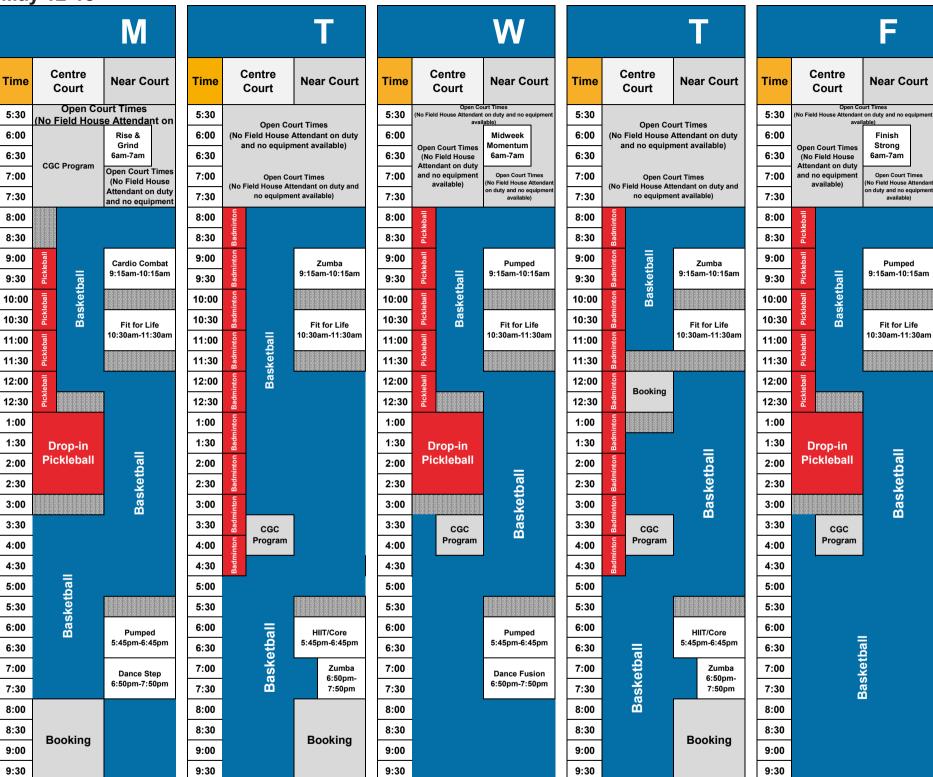

## FIELD HOUSE SCHEDULE: Centre & Near Court

May 12-18

Legend
Cleaning / Space Unavailable

Please note this schedule is subject to changes and cancellations. Notices and updates to the schedule are posted on our website www.canadagamescentre.ca