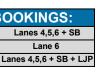

| TRACK BOOKINGS: |                        |  |  |  |  |  |
|-----------------|------------------------|--|--|--|--|--|
| 6am-7:30am      | Lanes 5,6              |  |  |  |  |  |
| 10:30am-11:30am | Lane 5,6               |  |  |  |  |  |
| 6pm-8pm         | Starting Block         |  |  |  |  |  |
| 8pm-10pm        | Lanes 4,5,6 + SB + LJP |  |  |  |  |  |