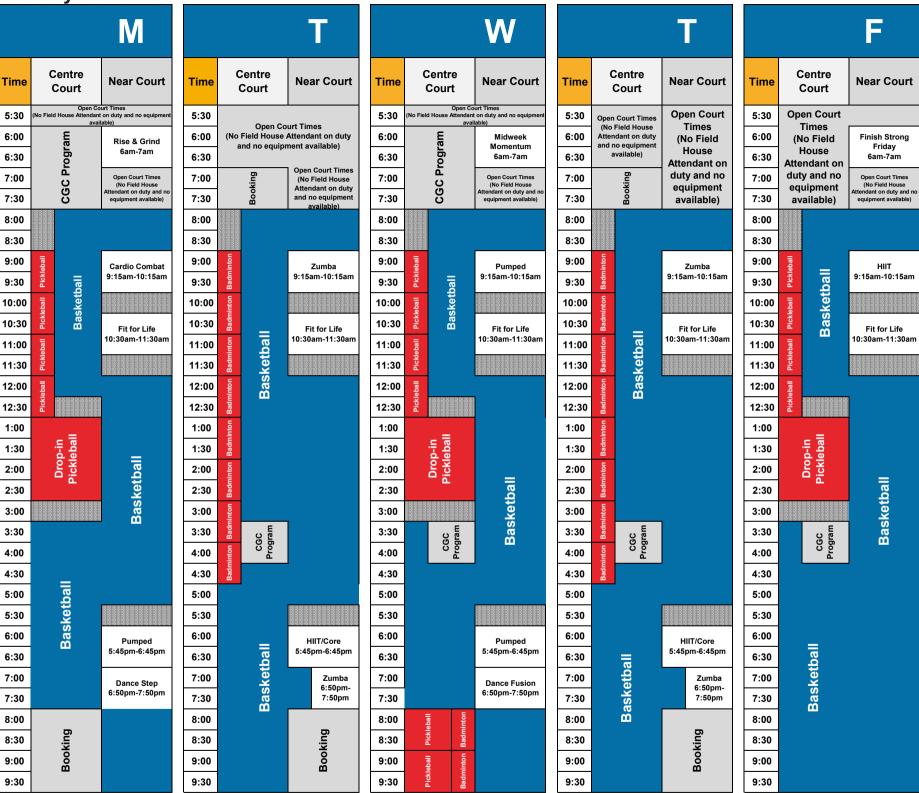

## FIELD HOUSE SCHEDULE: Centre & Near Court

January 20-26

Please note this schedule is subject to changes and cancellations. Notices and updates to the schedule are posted on our website www.canadagamescentre.ca

Legend

Cleaning / Space Unavailable

Badminton and Pickleball Courts require booking, except from 5:30am-6am, Monday-Friday. CGC Members can book Pickleball/Badminton courts up to 3 days in advance as of 9am every day (online through MyRec or in-person at the Customer Service Desk). Non-members and 10 Punch Pass holders can book 1 day in advance as of 9am every day (online through MyRec or in-person at the Customer Service Desk).