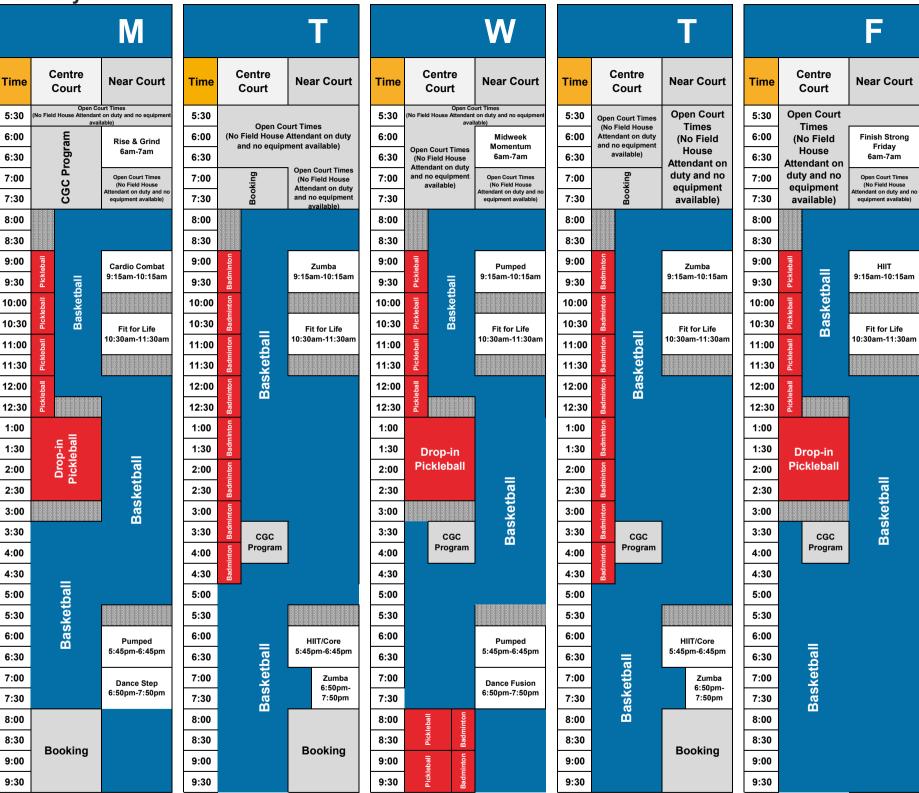

## FIELD HOUSE SCHEDULE: Centre & Near Court

February 3-9

Legend

Cleaning / Space Unavailable

Please note this schedule is subject to changes and cancellations. Notices and updates to the schedule are posted on our website www.canadagamescentre.ca