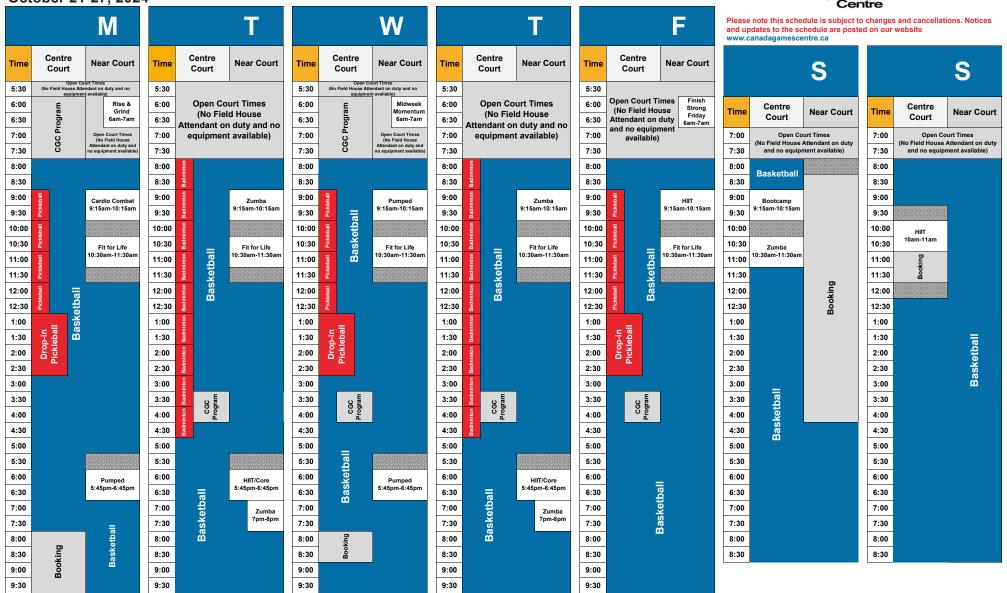

## FIELD HOUSE SCHEDULE: Centre & Near Court

October 21-27, 2024

Games

Legend Cleaning / Space Unavailable

Legend Cleaning / Space Unavailable Badminton and Pickleball Courts require booking, except from 5:30am-6am, Monday-Friday. CGC Members can book Pickleball/Badminton courts up to 3 days in advance as of 9am every day (online through MyRec or in-person at the Customer Service Desk). Non-members and 10 Punch Pass holders can book 1 day in advance as of 9am every day (online through MyRec or in-person at the Customer Service Desk). The full Track is available during Facility Hours, unless otherwise noted in Track Bookings below.