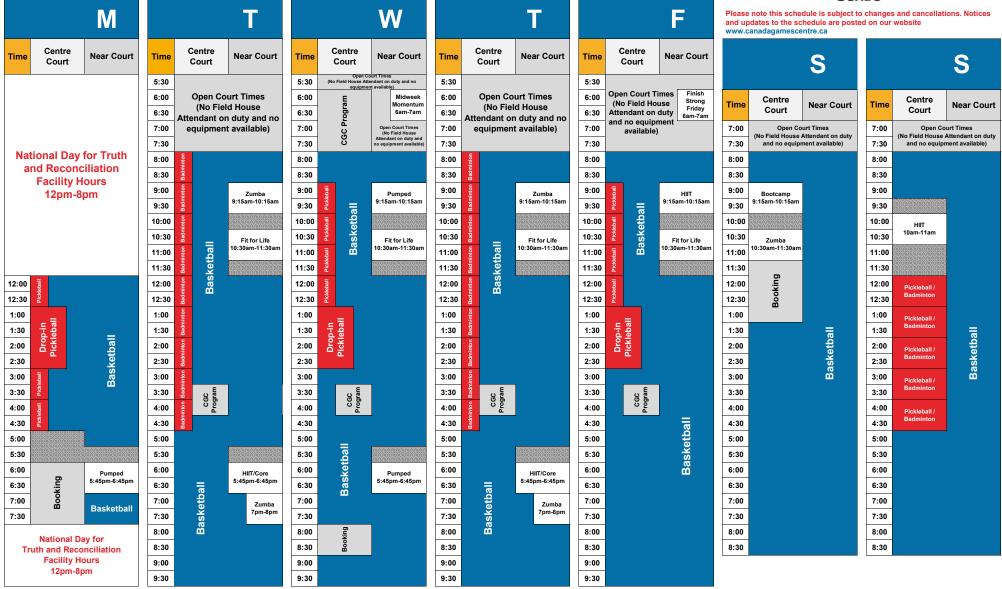

## FIELD HOUSE SCHEDULE: Centre & Near Court

September 30-October 6, 2024

Legend
Cleaning / Space Unavailable

Legend
Cleaning / Space Unavailable

Badminton and Pickleball Courts require booking, except from 5:30am-6am, Monday-Friday. CGC Members can book Pickleball/Badminton courts up to 3 days in advance as of 9am every day (online through MyRec or in-person at the Customer Service Desk). Non-members and 10 Punch Pass holders can book 1 day in advance as of 9am every day (online through MyRec or in-person at the Customer Service Desk).