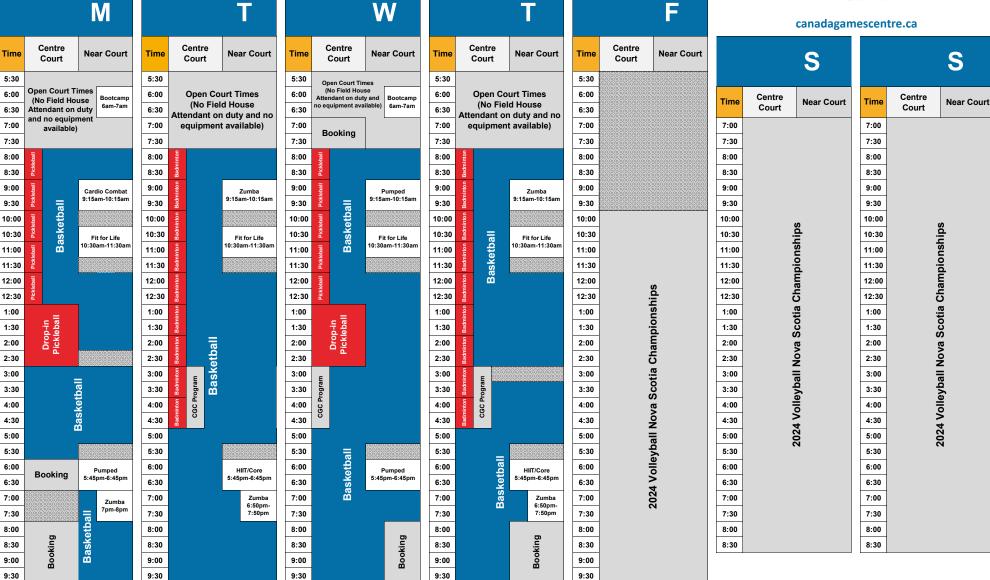

## FIELD HOUSE SCHEDULE: Centre & Near Court

April 29-May 5, 2024

Legend

Cleaning / Space Unavailable