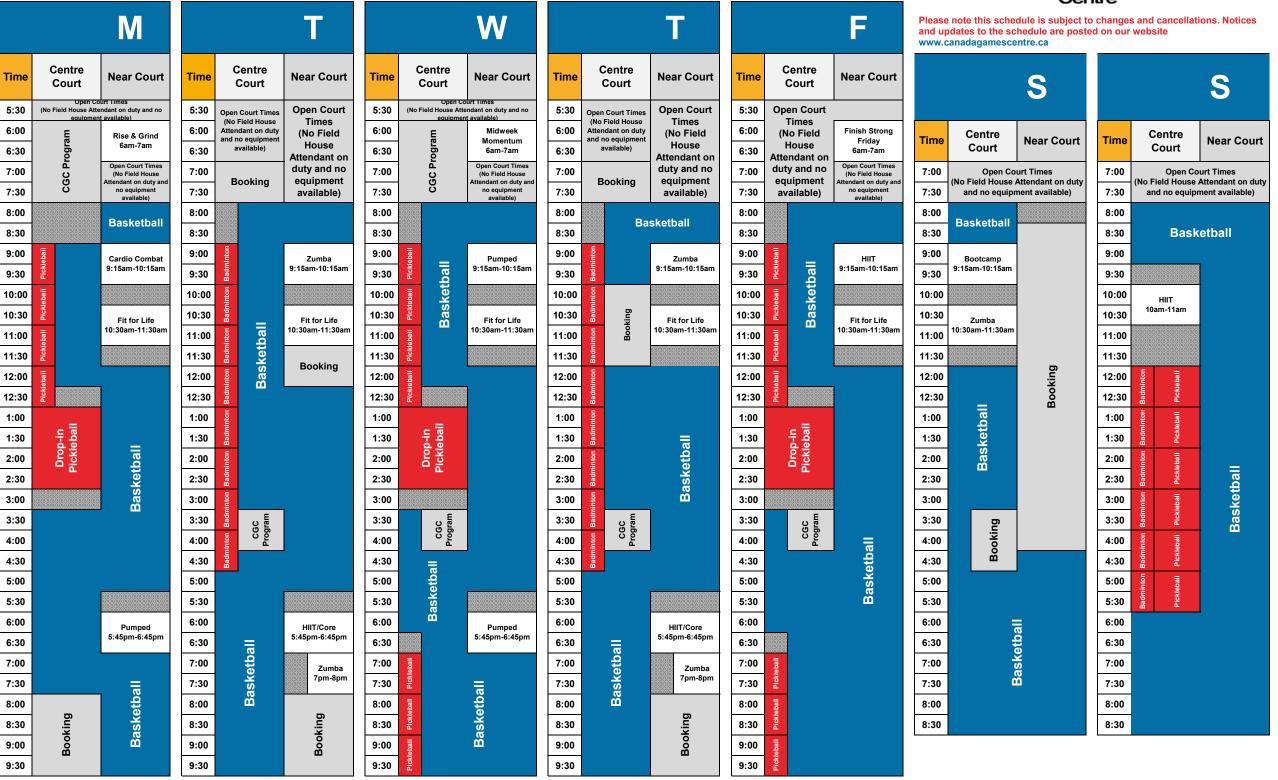

## FIELD HOUSE SCHEDULE: Centre & Near Court

December 16-22

Legend

Cleaning / Space Unavailable